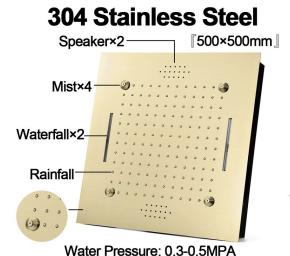

#### **Shower Head**

Shower Head 3 Functions: Waterfall, Rainfall & Mist

Shower head size: 20 x 20 inch

Each function run all together and separately

Music and LED light work by electronic

All Metal Material: Solid Brass: Stainless Steel (top showerhead, hose)

Shower Head Mounting: Flush on ceiling

Hand Spray Hose: 59 inch Water flow: 2.5 GPM ~ 5.5 GPM Water pressure: 0.3 MPA ~ 1 MPA

Water pipe lines: 3/4 inch water pipes for the hot and cold water mixer

inlet, the others are 1/2 inch

86 bo

18.5 x 18.5 inch (470 x 470 mm)

Shower Flow Rate: 9-25L/min

Product shown is only for installation display purpose

2.76 inch (70 mm)

All dimensions and specifications are nominal and may vary. Use actual products for accuracy in critical situations.