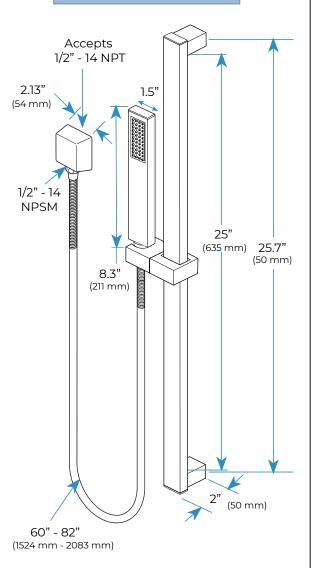

Shower Head Mounting: Flush on ceiling

Hand Spray Hose: 59 inch Water flow: 2.5 GPM ~ 5.5 GPM Water pressure: 0.3 MPA ~ 1 MPA

Water pipe lines: 3/4 inch water pipes for the hot and cold water mixer

inlet, the others are 1/2 inch

### **Hand Shower**