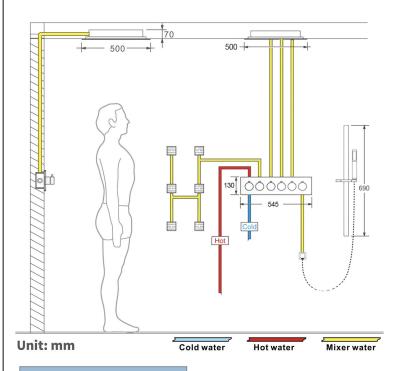

Shower Head Mounting: Flush on ceiling

Hand Spray Hose: 59 inch Water flow: 2.5 GPM ~ 5.5 GPM Water pressure: 0.3 MPA ~ 1 MPA

Water pipe lines: 3/4 inch water pipes for the hot and cold water mixer

inlet, the others are 1/2 inch

86 bo

18.5 x 18.5 inch (470 x 470 mm)

Shower Flow Rate: 9-25L/min

Product shown is only for installation display purpose

2.76 inch (70 mm)

All dimensions and specifications are nominal and may vary. Use actual products for accuracy in critical situations.

#### **Shower Mixer Connections**