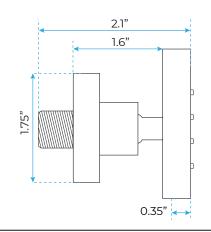

## **Body Jet**

Thread Interface Size: G 1/2 Inch

Type: Fixed Rotatable Type

Installation Type: Wall Mounted

Material: Brass

Feature: Can rotate 360 degrees

Flow Rate: 1.5 GPM / 5.7 LPM (each Bodyspray)