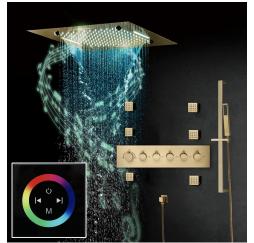

#### **Shower Head**

Shower Head 3 Functions: Waterfall, Rainfall & Mist

Shower head size: 20 x 20 inch

Each function run all together and separately

Music and LED light work by electronic

All Metal Material: Solid Brass: Stainless Steel (top showerhead, hose)

Shower Head Mounting: Flush on ceiling

Hand Spray Hose: 59 inch Water flow: 2.5 GPM ~ 5.5 GPM Water pressure: 0.3 MPA ~ 1 MPA

Water pipe lines: 3/4 inch water pipes for the hot and cold water mixer

inlet, the others are 1/2 inch

## **Body Jet**

Thread Interface Size: G 1/2 Inch

Type: Fixed Rotatable Type

Installation Type: Wall Mounted

Material: Brass

Feature: Can rotate 360 degrees

Flow Rate: 1.5 GPM / 5.7 LPM (each Bodyspray)