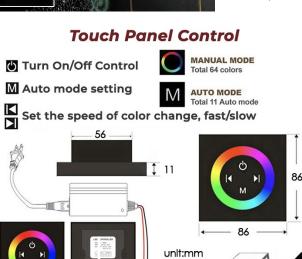

# BRUSHED GOLD TOUCH PANEL CONTROLLED THERMOSTATIC RECESSED CEILING MOUNT LED MUSICAL RAINFALL SHOWER SYSTEM JETTED **BODY SPRAYS WITH HAND SHOWER SPECIFICATIONS**



#### **Shower Head**

Shower Head 3 Functions: Waterfall, Rainfall & Mist

Shower head size: 20 x 20 inch

Each function run all together and separately

Music and LED light work by electronic

All Metal Material: Solid Brass: Stainless Steel (top showerhead, hose)

Shower Head Mounting: Flush on ceiling

Hand Spray Hose: 59 inch Water flow: 2.5 GPM ~ 5.5 GPM Water pressure: 0.3 MPA ~ 1 MPA

Water pipe lines: 3/4 inch water pipes for the hot and cold water mixer

inlet, the others are 1/2 inch



86 bo



18.5 x 18.5 inch (470 x 470 mm)



Shower Flow Rate: 9-25L/min

Product shown is only for installation display purpose

2.76 inch (70 mm)



All dimensions and specifications are nominal and may vary. Use actual products for accuracy in critical situations.

# FontanaShowers®-

#### **Shower Mixer**





Product shown is only for installation display purpose

#### **Shower Mixer Connections**



### **Hand Shower**



## **Body Jet**





Thread Interface Size: G 1/2 Inch

Type: Fixed Rotatable Type

Installation Type: Wall Mounted

Material: Brass

Feature: Can rotate 360 degrees

Flow Rate: 1.5 GPM / 5.7 LPM (each Bodyspray)