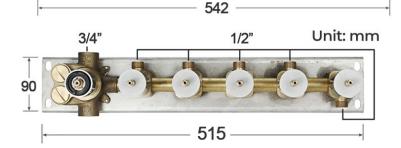

Shower Head Mounting: Flush on ceiling

Hand Spray Hose: 59 inch Water flow: 2.5 GPM ~ 5.5 GPM Water pressure: 0.3 MPA ~ 1 MPA

Water pipe lines: 3/4 inch water pipes for the hot and cold water mixer

inlet, the others are 1/2 inch

#### **Shower Mixer**

Product shown is only for installation display purpose

#### **Shower Mixer Connections**