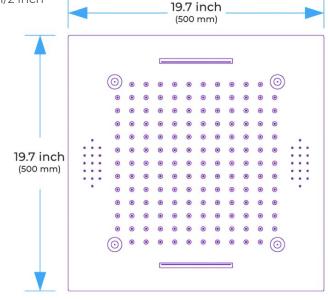

#### **Shower Head**

Shower Head 3 Functions: Waterfall, Rainfall & Mist

Shower head size: 20 x 20 inch

Each function run all together and separately

Music and LED light work by electronic

All Metal Material: Solid Brass: Stainless Steel (top showerhead, hose)

86 bo

18.5 x 18.5 inch (470 x 470 mm)

Shower Flow Rate: 9-25L/min

Product shown is only for installation display purpose

2.76 inch (70 mm)

All dimensions and specifications are nominal and may vary. Use actual products for accuracy in critical situations.